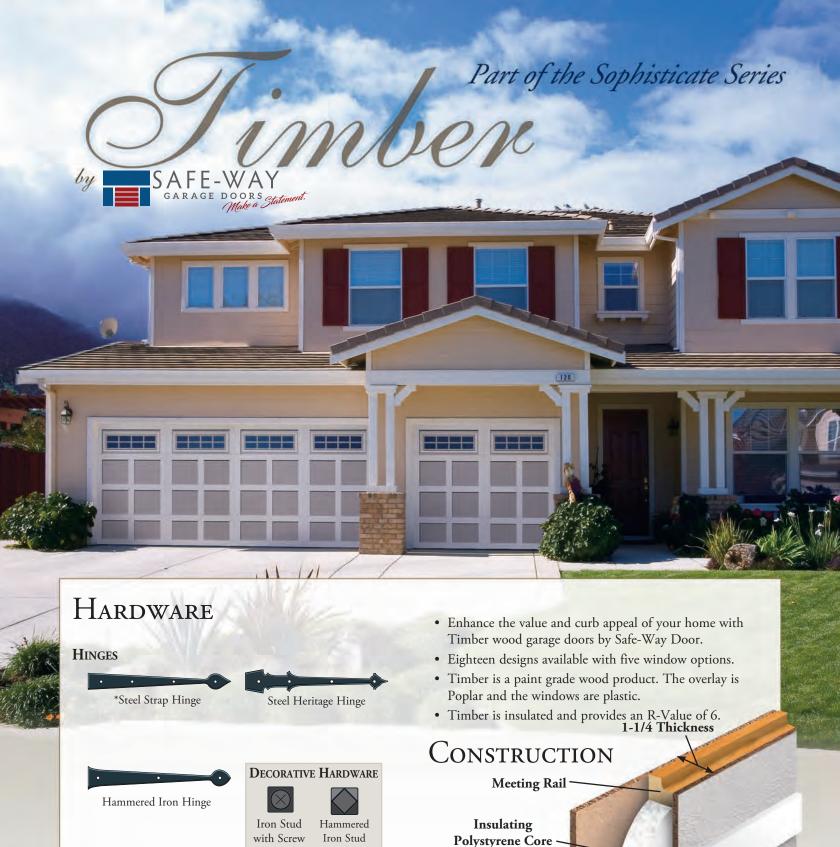

Smooth

Hardboard Panel

**Bottom Rail** 

Poplar Overlay Material

Ruf-Sawn Hardboard Panel

<sup>\* 4</sup> steel strap hinges and 2 steel handles provided on single doors. 8 steel strap hinges and 4 steel handles provided on double doors. Additional items are optional.