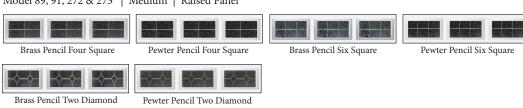

## GENTRY WINDOW SERIES\*

Model 85, 86, 88, 90, 93, 94, 272 & 273 | Standard | Raised Panel

Model 89, 91, 272 & 273 | Medium | Raised Panel

Model 86, 87, 88, 92, 93, 94, 272 & 273 | Long Ranch | Raised Panel