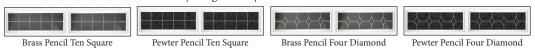

## GENTRY WINDOW SERIES\*

Model 85, 86, 88, 90, 93, 94, 272 & 273 | Standard | Raised Panel

Model 89, 91, 272 & 273 | Medium | Raised Panel

Model 86, 87, 88, 92, 93, 94, 272 & 273 | Long Ranch | Raised Panel