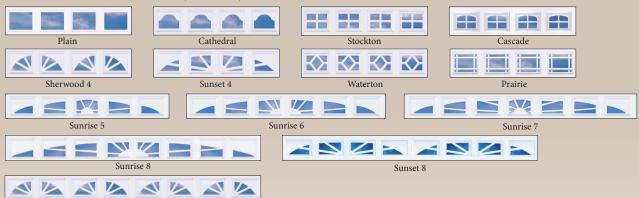

Make a Statement.

American Made and American Owned Safe-Way.







## **AVAILABLE COLORS:**

Models 85, 86, 87, 88, 89, 272



Models 90, 91, 92, 93, 94, 273



# **AVAILABLE PANEL STYLES:**



# Optional Decorative Hardware







## **ESTATE WINDOW SERIES**





Sherwood 8





Model 86, 87, 88, 92, 93, 94, 272 & 273 | Long Ranch | Raised Panel



## GENTRY WINDOW SERIES\*

Model 85, 86, 88, 90, 93, 94, 272 & 273 | Standard | Raised Panel



Model 89, 91, 272 & 273 | Medium | Raised Panel



Model 86, 87, 88, 92, 93, 94, 272 & 273 | Long Ranch | Raised Panel



\*Safe-Way recommends viewing samples of Gentry style window prior to ordering. Gentry depictions on this literature are actual photography however lighting inside or outside the garage can significantly impact the "look" of these windows. Please consult with your dealer prior to purchase.





### Construction

Two deep-drawn, tension-leveled, galvanized steel skins are polyester painted. The skins encapsulate a high density injected polyurethane core which is bonded using a polyurethane