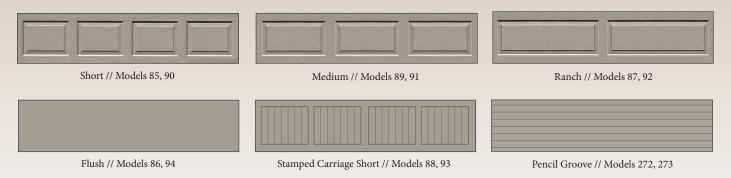

Make a Statement.

American Made and American Owned Safe-Way.







## **AVAILABLE COLORS:**

Models 85, 86, 87, 88, 89, 272



Models 90, 91, 92, 93, 94, 273



# **AVAILABLE PANEL STYLES:**



# Optional Decorative Hardware







## **ESTATE WINDOW SERIES**





Sherwood 8





Model 86, 87, 88, 92, 93, 94, 272 & 273 | Long Ranch | Raised Panel



## GENTRY WINDOW SERIES\*

Model 85, 86, 88, 90, 93, 94, 272 & 273 | Standard | Raised Panel



Model 89, 91, 272 & 273 | Medium | Raised Panel



Model 86, 87, 88, 92, 93, 94, 272 & 273 | Long Ranch | Raised Panel



\*Safe-Way recommends viewing samples of Gentry style window prior to ordering. Gentry depictions on this literature are actual photography however lighting inside or outside the garage can significantly impact the "look" of these windows. Please consult with your dealer prior to purchase.





### Construction

Two deep-drawn, tension-leveled, galvanized steel skins are polyester painted. The skins encapsulate a high