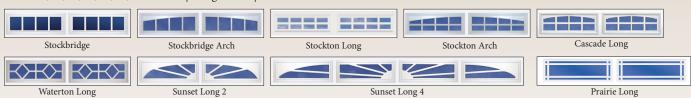

Make a Statement.

American Made and American Owned Safe-Way.







## **AVAILABLE COLORS:**

Models 85, 86, 87, 88, 89, 272



Models 90, 91, 92, 93, 94, 273



# **AVAILABLE PANEL STYLES:**



# Optional Decorative Hardware







## **ESTATE WINDOW SERIES**





Sherwood 8





Model 86, 87, 88, 92, 93, 94, 272 & 273 | Long Ranch | Raised Panel



## GENTRY WINDOW SERIES\*

Model 85, 86, 88, 90, 93, 94, 272 & 273 | Standard | Raised Panel



Model 89, 91, 272 & 273 | Medium | Raised Panel



Model 86, 87, 88, 92, 93, 94, 272 & 273 | Long Ranch | Raised Panel



\*Safe-Way recommends viewing samples of Gentry style window prior to ordering. Gentry depictions on this literature are actual photography however lighting inside or outside the garage can significantly impact the "look" of these windows. Please consult with your dealer prior to purchase.





### Construction

Two deep-drawn, tension-leveled, galvanized steel skins are polyester painted. The skins encapsulate a high density injected polyurethane core which is bonded using a polyurethane adhesive. Section joints sealed with a polypropylene bulb thermal break anchored withi