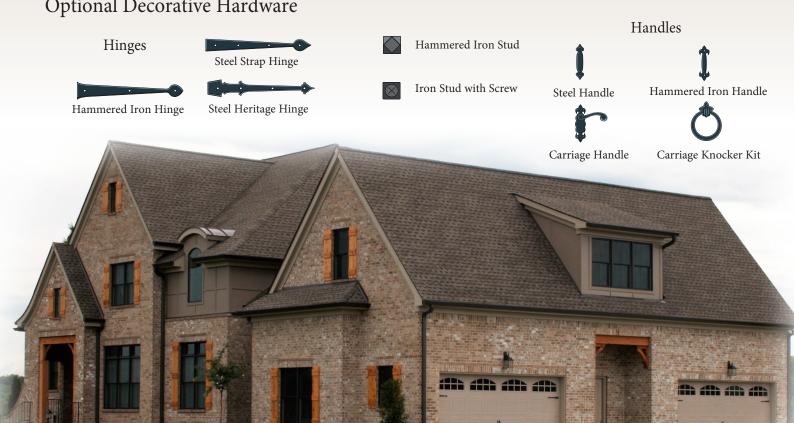

Make a Statement.

American Made and American Owned Safe-Way.







## **AVAILABLE COLORS:**

Models 85, 86, 87, 88, 89, 272



Models 90, 91, 92, 93, 94, 273



# **AVAILABLE PANEL STYLES:**



# Optional Decorative Hardware







## **ESTATE WINDOW SERIES**





Sherwood 8





Model 86, 87, 88, 92, 93, 94, 272 & 273 | Long Ranch | Raised Panel



## GENTRY WINDOW SERIES\*

Model 85, 86, 88, 90, 93, 94, 272 & 273 | Standard | Raised Panel



Model 89, 91, 272 & 273 | Medium | Raised Panel



Model 86, 87, 88, 92, 93, 94, 272 & 273 | Long Ranch | Raised Panel



\*Safe-Way recommends viewing samples of Gentry style window prior to ordering. Gentry depictions on this literature are actual photography however lighting inside or outside the garage can significantly impact the "look" of these windows. Please consult with your dealer prior to purchase.





### Construction

Two deep-drawn, tension-leveled, galvanized steel skins are polyester painted. The skins encapsulate a high density injected polyurethane core